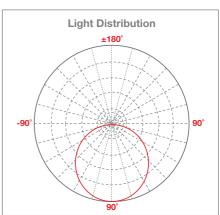

## FP6060C1HB-1

## Flat Panel LED Lighting





- Low profile LED Panel light
- Recessed, Pendant or wall mount
- Proven high quality LED's

| Length x Width x Height | 595 x 595 x 9mm |
|-------------------------|-----------------|
| Trim                    | Aluminium       |
| Weight                  | 3.68Kg          |

- **Ultra Low Power Consumption:** Reduced Energy Bills
- **Instant Start:** No warm up time needed
- Low Heat: Reduction in air-conditioning running costs
- **No Mercury Lamps:** No specialist waste management required







Hanging

Recessed

Mounted







| Model Name / Part Number                                    | Flat Panel: FP6060C1HB-1                          |
|-------------------------------------------------------------|---------------------------------------------------|
| Typical Power (Watts)                                       | 44                                                |
| Typical Lumen output                                        | 4500                                              |
| Total circuit watts when used with recommended power supply | 44.1                                              |
| Lumens per circuit watt                                     | 102                                               |
| Colour Temperature                                          | 6000 K