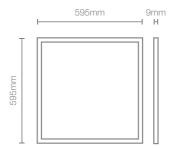

## Flat Panel LED Lighting

- Low profile LED Panel light
- Recessed, Pendant or wall mount
- Proven high quality LED's

| Length x Width x Height | 595 x 595 x 9mm |
|-------------------------|-----------------|
| Trim                    | Aluminium       |
| Weight                  | 3.68Kg          |