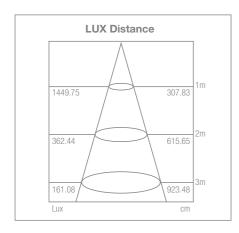

## FP6060C1HB-1

## Flat Panel LED Lighting





- Low profile LED Panel light
- Recessed, Pendant or wall mount
- Proven high quality LED's

| Length x Width x Height | 595 x 595 x 9mm |
|-------------------------|-----------------|
| Trim                    | Aluminium       |
| Weight                  | 3.68Kg          |

- **Ultra Low Power Consumption:** Reduced Energy Bills
- **Instant Start:** No warm up time needed
- Low Heat: Reduction in air-conditioning running costs
- **No Mercury Lamps:** No specialist waste management required







Hanging

Recessed

Mounted







| Model Name / Part Number                                    | Flat Panel: FP6060C1HB-1                          |
|-------------------------------------------------------------|---------------------------------------------------|
| Typical Power (Watts)                                       | 44                                                |
| Typical Lumen output                                        | 4500                                              |
| Total circuit watts when used with recommended power supply | 44.1                                              |
| Lumens per circuit watt                                     | 102                                               |
| Colour Temperature                                          | 6000 K